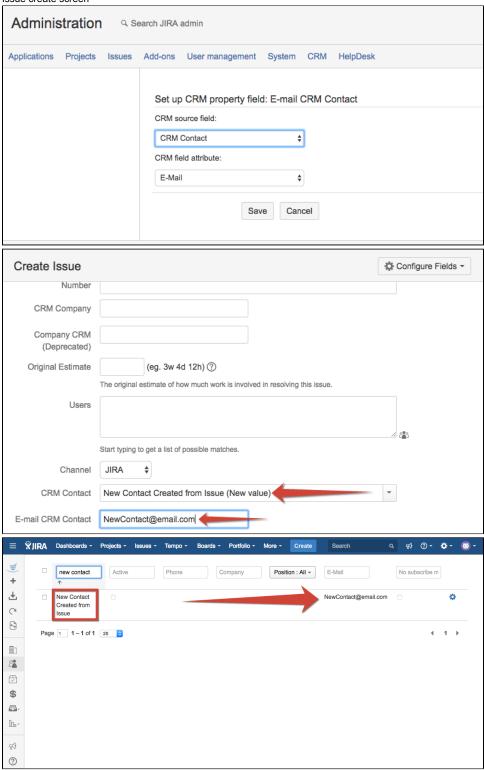

## **Features**

- 1. Subscription Macro for Confluence was created for users to join Direct Mailing more easy
- 2. Using Custom field CRM Property linked to contact's e-mail, you can record an e-mail for new contact if it is created in CRM Contact field from Issue create screen