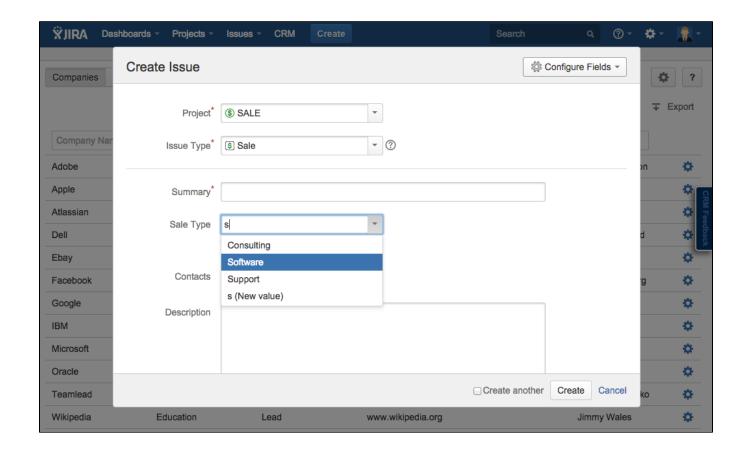

## **Custom Directory Field In The Jira Issue**

JIRA administrator can create custom fields related to any custom dictionary and display it on issue's screen.