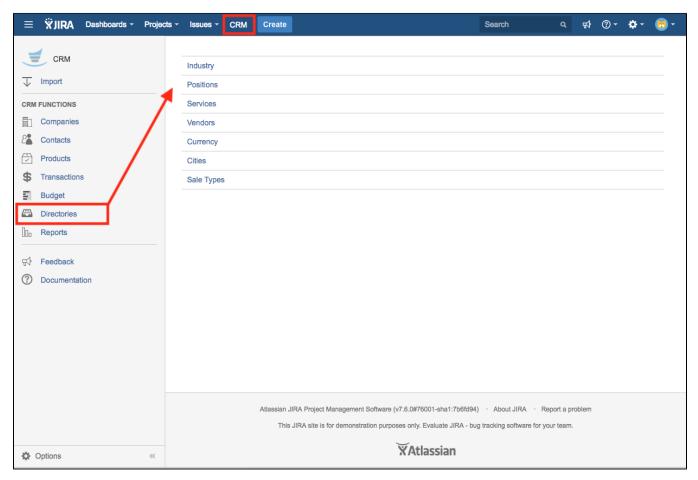

## **Custom Directories**

All custom directories are now available in "CRM\Directories" menu.