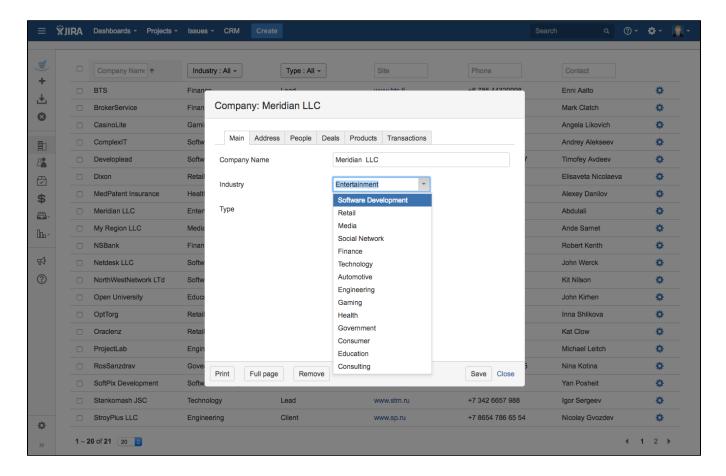

## **Custom Directory Field In The Other Directory**

You can add field with Custom Directory type to the system dictionary of CRM plugin related to any custom directory.