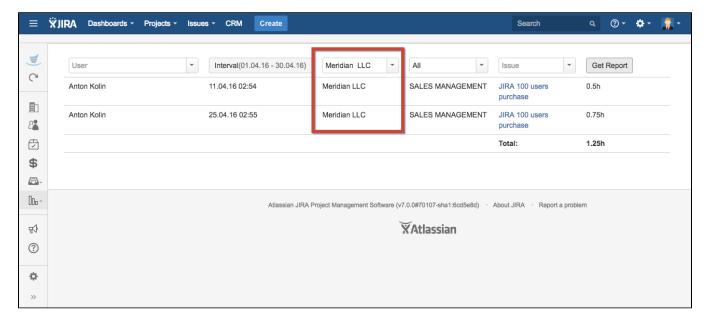

## Worklog Overview

We can get the worklog report in CRM here:

Use quick filters to filter worklogs in report: