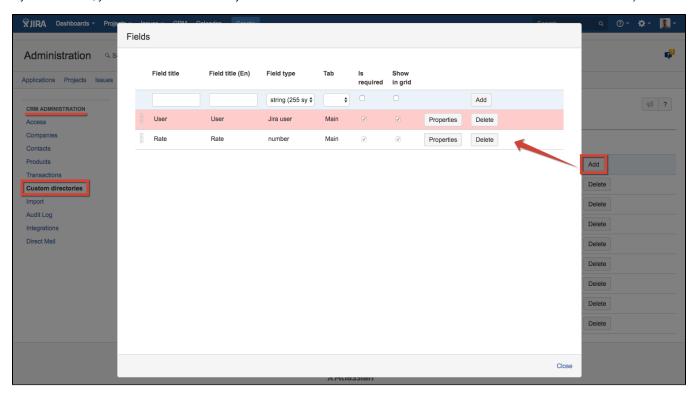

If you don't have it, you need to create this directory first. Go to CRM Administrator menu / Custom Directories and add new Custom Directory.

This directory requires 2 types of fields: JIRA user to store the user's name and number to store user's rate.