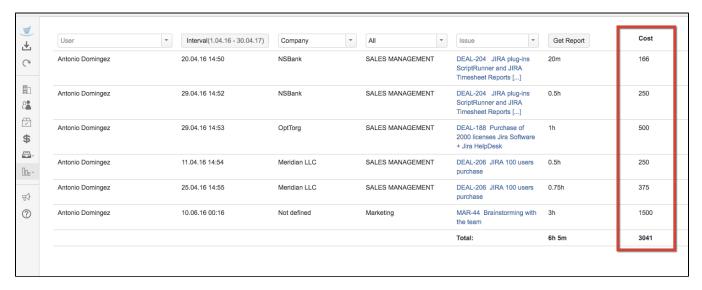

## Worklog Overview

We can get the worklog report in CRM here:

Use quick filters to filter worklogs in report:

Add to new directory the data you need:

And see the cost of every work logged by the users: