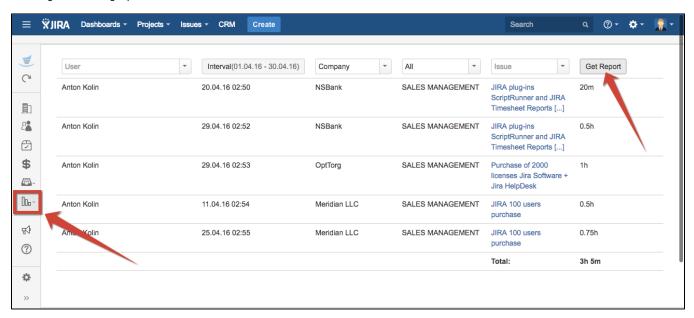

## Worklog Overview

We can get the worklog report in CRM here:

Use quick filters to filter worklogs in report: