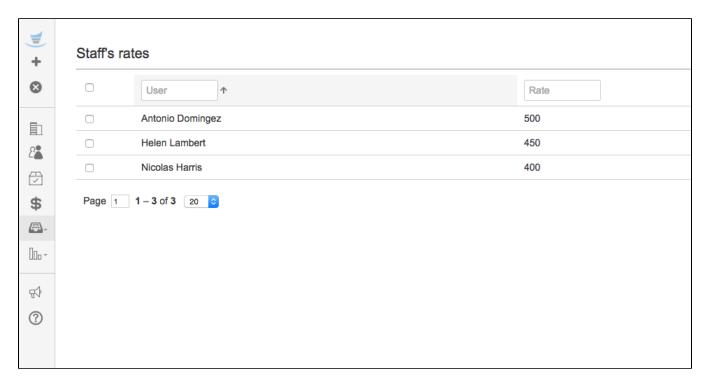

## Add Money to Worklog Report

You can add personnel's costs to Worklog report in **CRM administrator menu / Transactions**. Find there Users rate directory and select from dropdown list custom directory with users rates.

If you don't have it, you need to create this directory first. Go to CRM Administrator menu / Custom Directories and add new Custom Directory.

This directory requires 2 types of fields: JIRA user to store the user's name and number to store user's rate.

Add to new directory the data you need:

And see the cost of every work logged by the users: