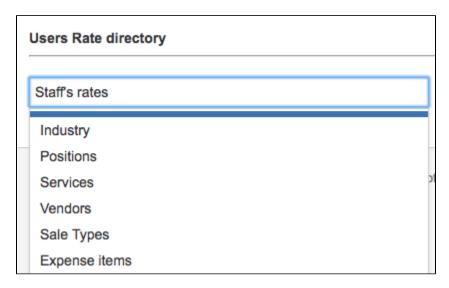

## Add Money to Worklog Report

You can add personnel's costs to Worklog report in **CRM administrator menu / Transactions**. Find there Users rate directory and select from dropdown list custom directory with users rates.