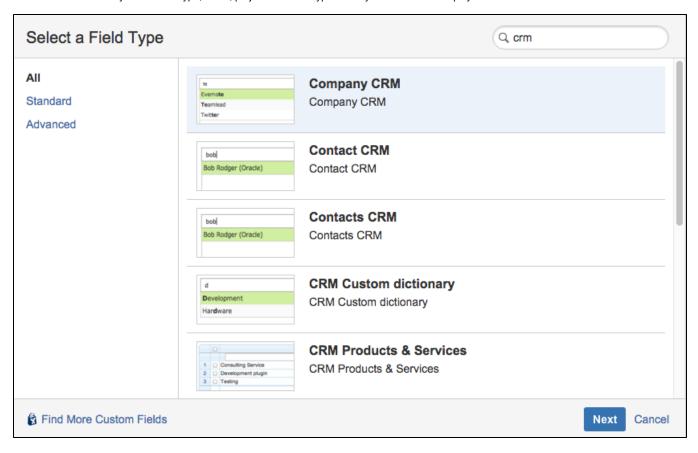

## **Setting Up Issue Custom Fields**

CRM adds to JIRA several usefull custom fields:

- Custom field CRM Company
- Custom field CRM Contact
- Custom field CRM Property
- Custom field Contacts CRM
- Custom field CRM Products & Services
- Custom field CRM Custom Directory
- Custom field CRM Select Custom Field
- Custom Field Issue Picker
- Custom field CRM Transactions
- Custom Field CRM Companies Select
- Company/Contact issue fields format
- Custom Field CRM Products Select / CRM Single Product Select

To add the desired field just select its type, name, project and issue type where you want it to be displayed.