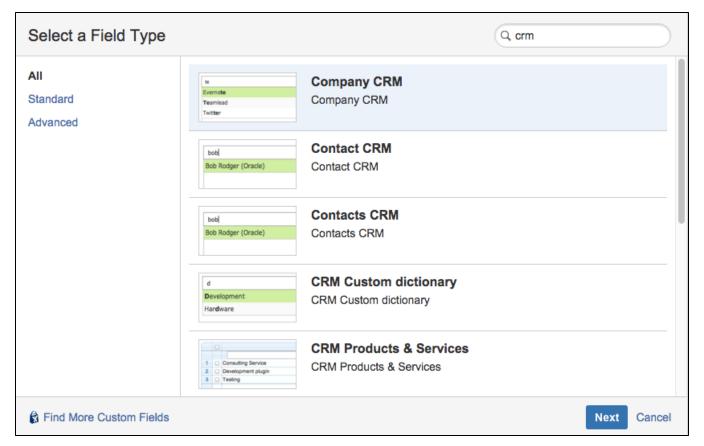

## Setting Up Issue Custom Fields

CRM adds to JIRA several usefull custom fields:

- Custom field CRM Company
- Custom field CRM Contact
- Custom field CRM Property
- Custom field Contacts CRM
- Custom field CRM Products & Services
- Custom field CRM Custom Directory
- Custom field CRM Select Custom Field
- Custom Field Issue Picker
- Custom field CRM Transactions
- Custom Field CRM Companies Select
- Company/Contact issue fields format
- Custom Field CRM Products Select / CRM Single Product Select

To add the desired field just select its type, name, project and issue type where you want it to be displayed.