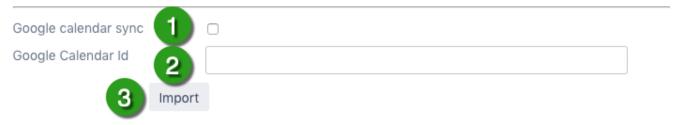

### Online sync with a google calendar

Before you start set-up integration your Jira admin should configure connection to Teamlead google app.

- 1. Turning on online sync.
- 2. Add google calendar id.
- 3. Press Import button.