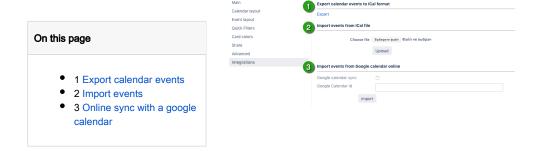

# Integrations

## Export calendar events

To export current calendar click on "Export" button. Calendar's issues and events will be downloaded to your computer as an iCal (.ics) file.

### Import events

To import events from Google calendar first you need to export the required calendar. Please follow the steps: Export your Google calendar. Imported events are added as Non-JIRA Events with default color.

### Online sync with a google calendar

Before you start set-up integration your Jira admin should configure connection to Teamlead google app.

- 1. Turning on online sync.
- 2. Add google calendar id.
- 3. Press Import button.