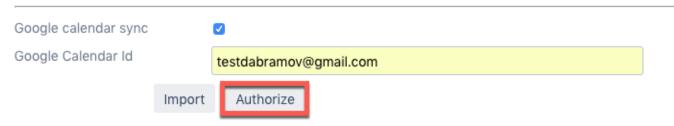

#### Import events from Google calendar online

After pressing the import button you need to authorize in the google calendar.

#### Import events from Google calendar online